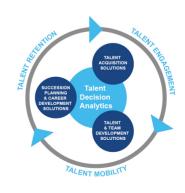

# **Harrison Talent Life Cycle Solutions**

Harrison Assessments uses predictive analytics to help organizations acquire, develop, lead and engage their talent. This comprehensive Talent Decision Analytics provides the intelligence needed throughout the talent life cycle to build effective teams and develop, engage and retain key talent. Contact us to learn how we help organizations make great decisions.